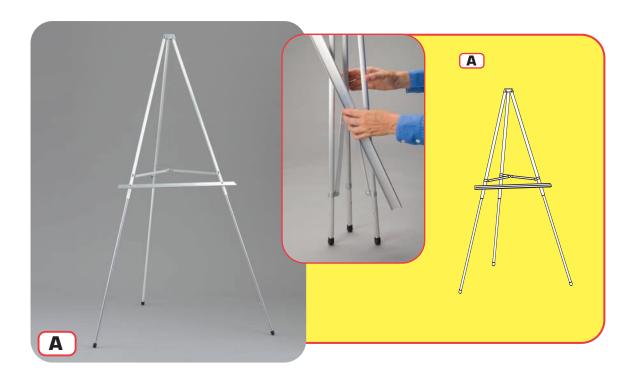

## **Premier<sup>™</sup> Display Easel** with Shelf

Show off your presentations with ease with FFR-DSI's Premier™ Display Easel with Shelf. The sturdy aluminum structure will allow you to feature signs, posters, flipcharts, and other presentation materials. Easel folds down to 35 1/2" for easy transport.

## **Features and Benefits**

- Hold signs, posters, flipcharts and other presentation materials.
- Three sturdy aluminum legs are secured with included wing nuts and bolts.
- 5' fixed height.
- Shelf is 24" W, 1" D.
- Easel folds to 35 1/2" H for easy transport.
- Silver aluminum.

## **Specifications**

- A Premier™ Display Easel with Shelf
  - 5' fixed height No. 9503310501
  - Folds to 35 1/2" H
  - Shelf is 24" W x 1" D
  - Material
    - Silver aluminum

See our complete line of Sign & Literature Holders, as well as thousands of other merchandising systems and accessories, in the FFR-DSIYELLOW PAGES<sup>SM</sup> Catalogs.